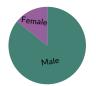

# At the HOUSE

| Age of Placements |          |
|-------------------|----------|
| <10               | ****     |
| 13                | <b>†</b> |
| 15                | <b>†</b> |