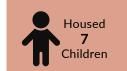

# At the HOUSE

| Age of Placements |          |
|-------------------|----------|
| <10               | ****     |
| 13                | <b>†</b> |
| 15                | <b>†</b> |