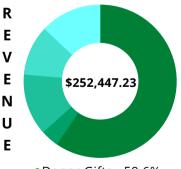

### FINANCIAL SUMMARY

- Donor Gifts 59.6%
  - •Golf Outing 3.8%
- Spring Banquet 13.0%
  - Auction 10.6%
  - Grants 13.0%

- Program 72.0%
- Administrative 17.7%
  - Fundraising 10.3%