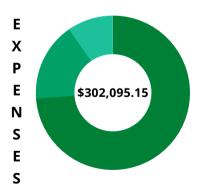

### FINANCIAL SUMMARY

- Donor Gifts 59.6%
  - •Golf Outing 3.8%
- Spring Banquet 13.0%
  - Auction 10.6%
  - Grants 13.0%

- Program 72.0%
- Administrative 17.7%
  - Fundraising 10.3%